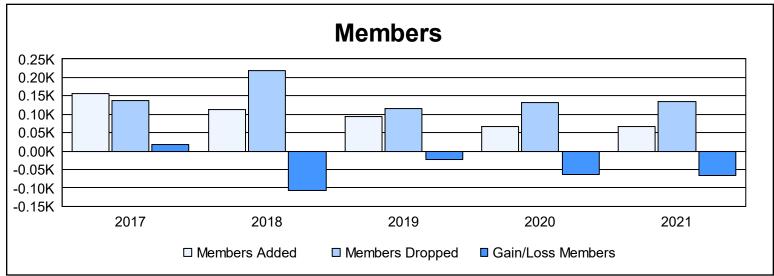

District 201W1 As of June 2021 Cumulative

| Year      | New<br>Clubs | Dropped<br>Clubs | Gain/<br>Loss<br>Clubs | New<br>Members | Charter<br>Members | Reinstate<br>Members | Transfer<br>Members | Total<br>Member<br>Added | Total<br>Members<br>Dropped | Gain/<br>Loss<br>Members |
|-----------|--------------|------------------|------------------------|----------------|--------------------|----------------------|---------------------|--------------------------|-----------------------------|--------------------------|
| 2016-2017 | 0            | 1                | -1                     | 137            | 1                  | 1                    | 17                  | 156                      | 137                         | 19                       |
| 2017-2018 | 1            | 1                | 0                      | 67             | 20                 | 4                    | 21                  | 112                      | 218                         | -106                     |
| 2018-2019 | 0            | 1                | -1                     | 79             | 3                  | 6                    | 5                   | 93                       | 115                         | -22                      |
| 2019-2020 | 0            | 2                | -2                     | 54             | 2                  | 4                    | 8                   | 68                       | 131                         | -63                      |
| 2020-2021 | 0            | 3                | -3                     | 50             | 2                  | 5                    | 11                  | 68                       | 134                         | -66                      |
| Average   | 0            | 2                | -1                     | 77             | 6                  | 4                    | 12                  | 99                       | 147                         | -48                      |