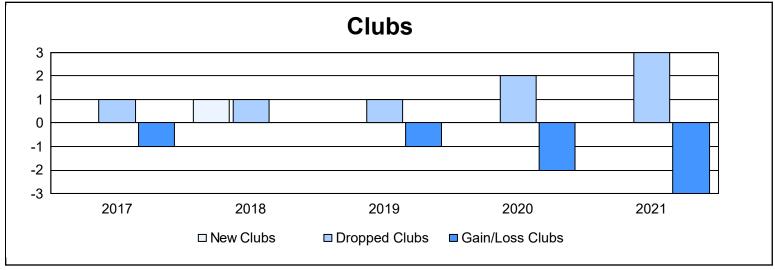

District 201W1 As of June 2021 Cumulative

| Year      | New<br>Clubs | Dropped<br>Clubs | Gain/<br>Loss<br>Clubs | New<br>Members | Charter<br>Members | Reinstate<br>Members | Transfer<br>Members | Total<br>Member<br>Added | Total<br>Members<br>Dropped | Gain/<br>Loss<br>Members |
|-----------|--------------|------------------|------------------------|----------------|--------------------|----------------------|---------------------|--------------------------|-----------------------------|--------------------------|
| 2016-2017 | 0            | 1                | -1                     | 137            | 1                  | 1                    | 17                  | 156                      | 137                         | 19                       |
| 2017-2018 | 1            | 1                | 0                      | 67             | 20                 | 4                    | 21                  | 112                      | 218                         | -106                     |
| 2018-2019 | 0            | 1                | -1                     | 79             | 3                  | 6                    | 5                   | 93                       | 115                         | -22                      |
| 2019-2020 | 0            | 2                | -2                     | 54             | 2                  | 4                    | 8                   | 68                       | 131                         | -63                      |
| 2020-2021 | 0            | 3                | -3                     | 50             | 2                  | 5                    | 11                  | 68                       | 134                         | -66                      |
| Average   | 0            | 2                | -1                     | 77             | 6                  | 4                    | 12                  | 99                       | 147                         | -48                      |